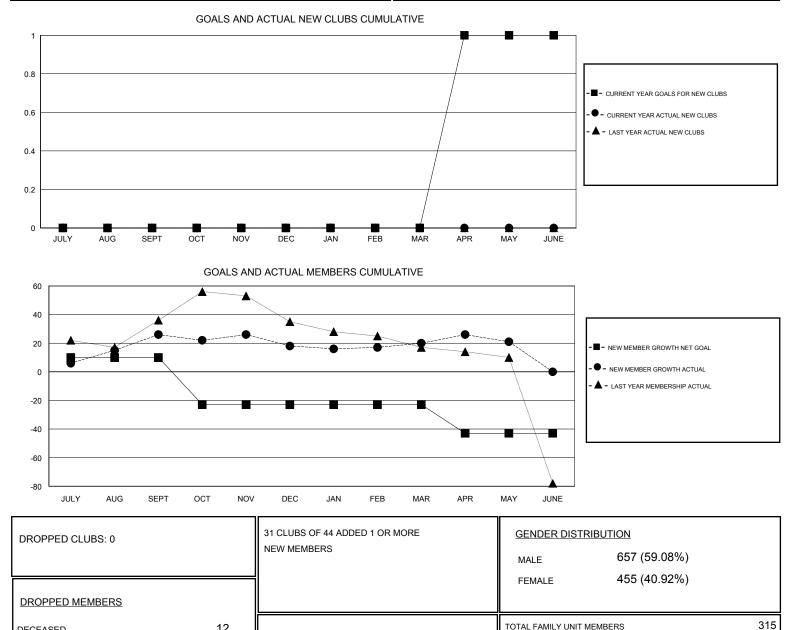

## MONTHLY MEMBERSHIP PROGRESS REPORT

District 21 C

Results as of: 5/31/2017

## Kenneth Schwols GMT.

| GMT: Kenneth Schwols  |               | L         | OCATION ARIZONA |                       |                                                                |                                                              | GMT CA                                             |
|-----------------------|---------------|-----------|-----------------|-----------------------|----------------------------------------------------------------|--------------------------------------------------------------|----------------------------------------------------|
| Clubs                 |               |           |                 | Members               |                                                                |                                                              |                                                    |
| RESULTS FOR 2016-2017 |               |           |                 | RESULTS FOR 2016-2017 |                                                                |                                                              |                                                    |
| QUARTER               | NEW CLUB GOAL | NEW CLUBS | DROPPED CLUBS   | QUARTER               | NEW MEMBER GROWTH<br>NET GOAL (not reinstated<br>or transfers) | NEW MEMBER<br>GROWTH ACTUAL (not<br>reinstated or transfers) | DROPPED<br>MEMBERS ACTUAL<br>(including transfers) |
| JULY/AUG/SEPT         | 0             | 0         | 0               | JULY/AUG/SEPT         | 10                                                             | 94                                                           | 68                                                 |
| OCT/NOV/DEC           | 0             | 0         | 0               | OCT/NOV/DEC           | -33                                                            | 40                                                           | 48                                                 |
| JAN/FEB/MAR           | 0             | 0         | 0               | JAN/FEB/MAR           | 0                                                              | 30                                                           | 28                                                 |
| APR/MAY/JUNE          | 1             | 0         | 0               | APR/MAY/JUNE          | -20                                                            | 30                                                           | 29                                                 |

CLICK HERE FOR CUMULATIVE

MEMBERSHIP DATA

12

0

161

173

168

TOTAL FAMILY UNIT MEMBERS